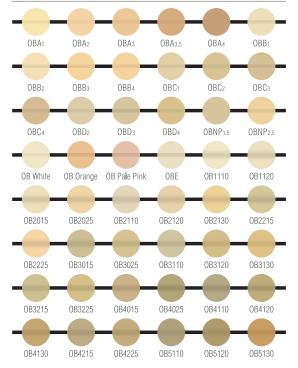

## **Color Combination Table**

Margin

#### **Opacious Boby**

10g / 50g / 200g