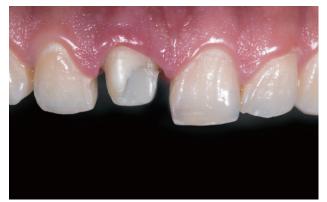

### Case 1 / Porcelain Fused to Zirconia Restoration

Example of layering with New Luster and Translucent Shade

Fabrication by Nondas Vlachopoulos, RDT

Preoperative view

Postoperative views

Characterization procedure