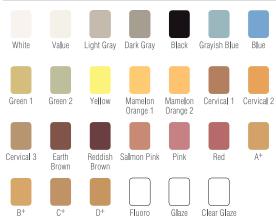

#### **External Stain**

3g / (Glaze, FL Glaze, VC Glaze: 10g) / (Glaze: 30g)

FL Glaze is a colorless and transparent glaze powder containing high fluorescence. VC Glaze is a dentine colored glaze.

#### **FC Paste Stain**

3g / 5g(Glaze, Clear Glaze)

CERABIEN™ ZR Color Guide