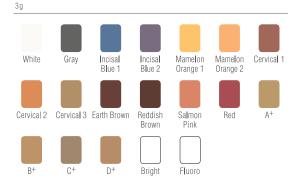

#### **External Stain**

3g / (Glaze, FL Glaze, VC Glaze: 10g) / (Glaze: 30g)

FL Glaze is a colorless and transparent glaze powder containing high fluorescence. VC Glaze is a dentine colored glaze.

#### **FC Paste Stain**

3g / 5g(Glaze, Clear Glaze)

CERABIEN™ ZR Color Guide