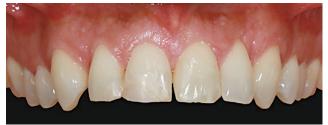

### Case 1 / Porcelain Fused to Zirconia Restoration

Example of layering with New Luster and Translucent Shade

Fabrication by Nondas Vlachopoulos, RDT

Preoperative view

Postoperative views

Characterization procedure