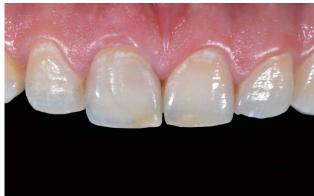

### Case 1 / Porcelain Fused to Zirconia Restoration

Example of layering with New Luster and Translucent Shade

Fabrication by Nondas Vlachopoulos, RDT

Preoperative view

Postoperative views

Characterization procedure