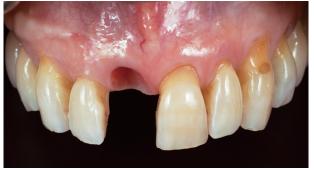

### Case 1 / Porcelain Fused to Zirconia Restoration

Example of layering with New Luster and Translucent Shade

Fabrication by Nondas Vlachopoulos, RDT

Preoperative view

Postoperative views

Characterization procedure