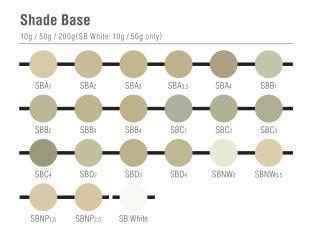

## **Color Combination Table**

Margin

#### **Opacious Boby**

10g / 50g / 200g