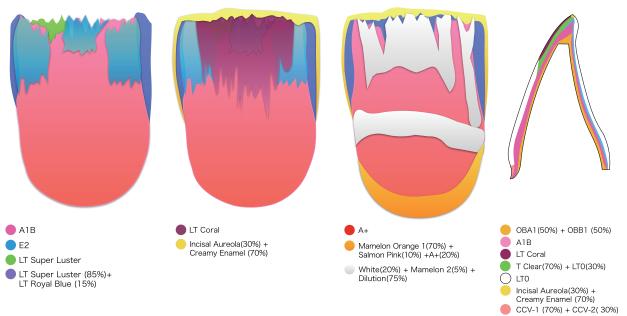

up>™</sup> Zirconia. Color is suitable for frameworks, designed to be used with CERABIEN<sup>™</sup>ZR to achieve highly esthetic prostheses.

#### Line-up

Mono-colored zirconia for framework HT(High Translucent) / LT(Low Translucent) Multi Layered zirconia for full zirconia restoration UTML(Ultra Translucent Multi Layered) STML(Super Translucent Multi Layered) HTML(High translucent Multi Layered)

### Comprehensive Materials for Zirconia Solutions: CERABIEN<sup>™</sup> ZR / CZR Press / CZR Press LF / KATANA<sup>™</sup> Zirconia

Case 2 / Porcelain Fused to Zirconia Restoration Example of layering with New Luster and Translucent Shade

Fabrication by Naoki Hayashi, RDT



Postoperative view

Preoperative view

- :: 1st Ceramic layering
- :: 2nd Ceramic layering



:: Ceramic layering ::



Chromatic map by Naoki Hayashi, RDT

### Case 3 / Porcelain Fused to Zirconia Restoration

Fabrication by Oriol De La Mata, RDT



Preoperative view



Postoperative view

### Case 4 / Porcelain Fused to Zirconia Restoration



Cad design for Micro layering



Preoperative view

Fabrication by Sung Bin Im, RDT



Postoperative view

Case 5 / Porcelain Fused to Zirconia Restoration



Preoperative view





Postoperative view

## **Color Combination Table**



Margin



#### **Opacious Boby**

10g / 50g / 200g



#### Cervical

10g / 50g / 200g





Creamy White

#### **Clear Cervical**



### Color Combination Table



Tissue 6 Tissue 7

#### Modifier



### Add-on





### **Internal Stain**



#### **External Stain**

3g / (Glaze, FL Glaze, VC Glaze: 10g) / (Glaze: 30g)



FL Glaze is