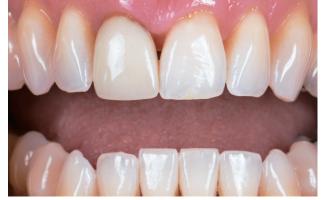

### Case 1 / Porcelain Fused to Zirconia Restoration

Example of layering with New Luster and Translucent Shade

Fabrication by Nondas Vlachopoulos, RDT

Preoperative view

Postoperative views

Characterization procedure