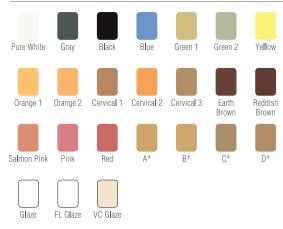

#### **External Stain**

3g / (Glaze, FL Glaze, VC Glaze: 10g) / (Glaze: 30g)

FL Glaze is a colorless and transparent glaze powder containing high fluorescence. VC Glaze is a dentine colored glaze.

#### **FC Paste Stain**

3g / 5g(Glaze, Clear Glaze)

CERABIEN™ ZR Color Guide