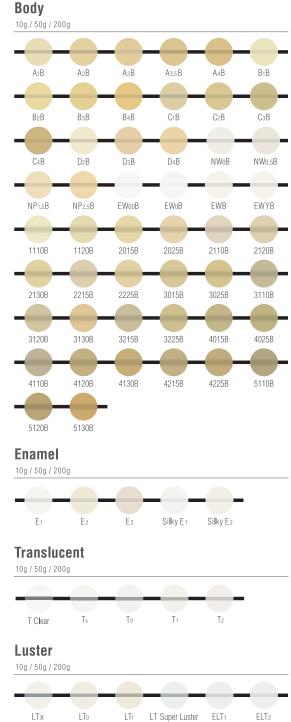

## **Color Combination Table**

Margin

#### Cervical

10g / 50g / 200g

Creamy White

#### Modifier

### Add-on

### **Internal Stain**

#### **External Stain**

3g / (Glaze, FL Glaze, VC Glaze: 10g) / (Glaze: 30g)

FL Glaze is a colorless and transparent glaze powder containing high fluorescence. VC Glaze is a dentine colored glaze.

#### **FC Paste Stain**

3g / 5g(Glaze, Clear Glaze)

CERABIEN™ ZR Color Guide