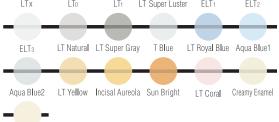

## **Color Combination Table**

Margin

#### **Clear Cervical**

### Color Combination Table

Tissue 6 Tissue 7