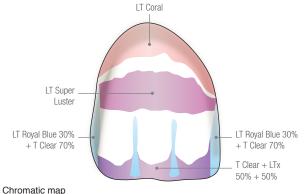

### Case 1 / Porcelain Fused to Zirconia Restoration

Example of layering with New Luster and Translucent Shade

Fabrication by Nondas Vlachopoulos, RDT

Preoperative view

Postoperative views

Characterization procedure

Chromatic map by Nondas Vlachopoulos, RDT