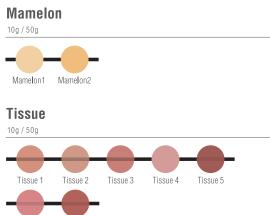

## **Color Combination Table**

Margin

#### **Opacious Boby**

10g / 50g / 200g

#### Cervical

10g / 50g / 200g

Creamy White

#### **Clear Cervical**